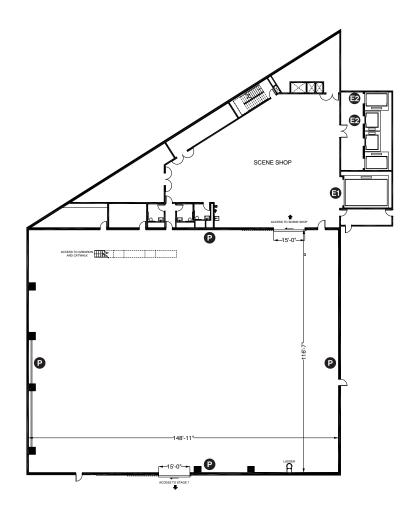

#### Floor Plan

| Width x Lenght     | 148'-11" x 116'-7"                                     |
|--------------------|--------------------------------------------------------|
| Area               | 18,000 SF                                              |
| Height to Grid     | 45'                                                    |
| Power              | 7,200 AMPS                                             |
| HVAC               | 29,000 CFM supply, 20,000 CFM exhaust                  |
| Air Conditioning   | 119 SF/Ton                                             |
| Support Facilities | Dimmer, Camera Room, Toilet Rooms and Janitor's Closet |