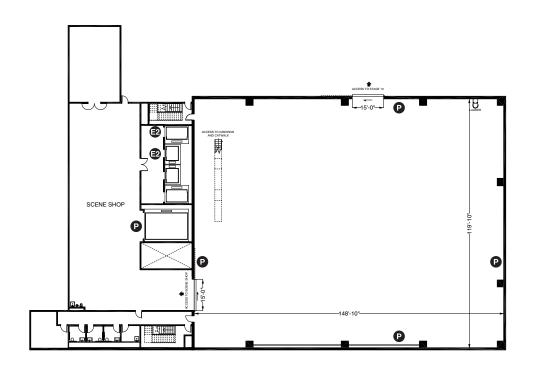

## Upper Stages (Level 5)

- P 440 AMP Bullswitch
- Shared Elevator Access
- Dedicated Elevator Access

#### Floor Plan

| Width x Lenght     | 148'-10" x 119'-10"                                    |
|--------------------|--------------------------------------------------------|
| Area               | 18,000 SF                                              |
| Height to Grid     | 45'                                                    |
| Power              | 7,200 AMPS                                             |
| HVAC               | 29,000 CFM supply, 20,000 CFM exhaust                  |
| Air Conditioning   | 119 SF/Ton                                             |
| Support Facilities | Dimmer, Camera Room, Toilet Rooms and Janitor's Closet |