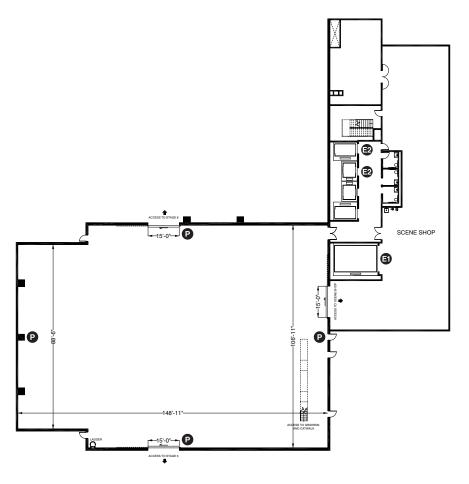

# Upper Stages (Level 5)

- P 440 AMP Bullswitch
- Shared Elevator Access
- Dedicated Elevator Access

#### Floor Plan

| Width x Lenght     | 148'-11" x 116'-7"                                     |
|--------------------|--------------------------------------------------------|
| Area               | 18,000 SF                                              |
| Height to Grid     | 45'                                                    |
| Power              | 7,200 AMPS                                             |
| HVAC               | 29,000 CFM supply, 20,000 CFM exhaust                  |
| Air Conditioning   | 119 SF/Ton                                             |
| Support Facilities | Dimmer, Camera Room, Toilet Rooms and Janitor's Closet |