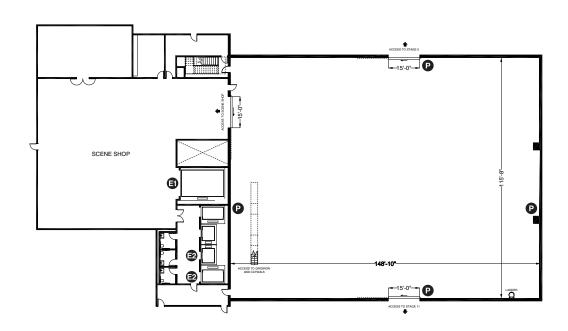

## Upper Stages (Level 5)

- P 440 AMP Bullswitch
- Shared Elevator Access
- Dedicated Elevator Access

#### Floor Plan

| Width x Lenght     | 148'-10" x 119'-0"                                     |
|--------------------|--------------------------------------------------------|
| Area               | 18,000 SF                                              |
| Height to Grid     | 45'                                                    |
| Power              | 7,200 AMPS                                             |
| HVAC               | 29,000 CFM supply, 20,000 CFM exhaust                  |
| Air Conditioning   | 119 SF/Ton                                             |
| Support Facilities | Dimmer, Camera Room, Toilet Rooms and Janitor's Closet |
|                    |                                                        |