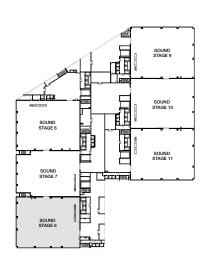

## Upper Stages (Level 5)

- P 440 AMP Bullswitch
- Shared Elevator Access
- Dedicated Elevator Access

#### Floor Plan

| Width x Lenght     | 148'-11" x 106'-11"                                    |
|--------------------|--------------------------------------------------------|
| Area               | 16,500 SF                                              |
| Height to Grid     | 45'                                                    |
| Power              | 7,200 AMPS                                             |
| HVAC               | 29,000 CFM supply, 20,000 CFM exhaust                  |
| Air Conditioning   | 119 SF/Ton                                             |
| Support Facilities | Dimmer, Camera Room, Toilet Rooms and Janitor's Closet |