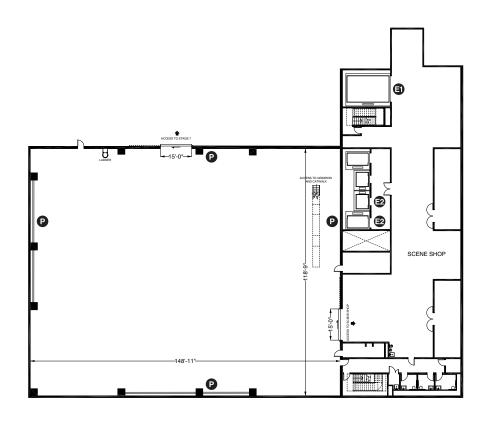

## Upper Stages (Level 5)

- P 440 AMP Bullswitch
- Shared Elevator Access
- Dedicated Elevator Access

#### Floor Plan

| Width x Lenght     | 148'-11" x 118'-9"                                     |
|--------------------|--------------------------------------------------------|
| Area               | 18,000 SF                                              |
| Height to Grid     | 45'                                                    |
| Power              | 7,200 AMPS                                             |
| HVAC               | 29,000 CFM supply, 20,000 CFM exhaust                  |
| Air Conditioning   | 119 SF/Ton                                             |
| Support Facilities | Dimmer, Camera Room, Toilet Rooms and Janitor's Closet |
| -                  |                                                        |