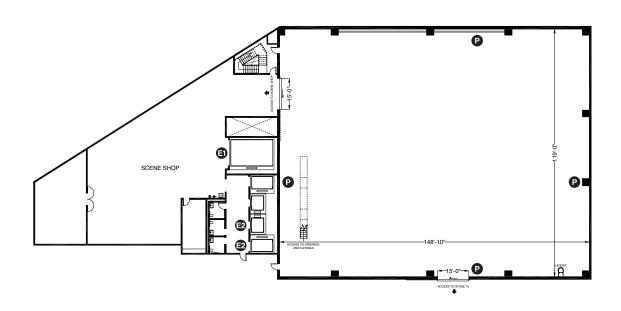

#### Floor Plan

| Width x Lenght     | 148'-10" x 119'-0"                                     |
|--------------------|--------------------------------------------------------|
| Area               | 18,000 SF                                              |
| Height to Grid     | 45'                                                    |
| Power              | 7,200 AMPS                                             |
| HVAC               | 29,000 CFM supply, 20,000 CFM exhaust                  |
| Air Conditioning   | 119 SF/Ton                                             |
| Support Facilities | Dimmer, Camera Room, Toilet Rooms and Janitor's Closet |
|                    |                                                        |