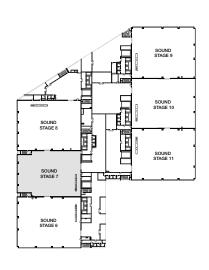

## Upper Stages (Level 5)

- P 440 AMP Bullswitch
- Shared Elevator Access
- Dedicated Elevator Access

#### Floor Plan

| Width x Lenght     | 148'-10" x 119'-0"                                     |
|--------------------|--------------------------------------------------------|
| Area               | 18,000 SF                                              |
| Height to Grid     | 45'                                                    |
| Power              | 7,200 AMPS                                             |
| HVAC               | 29,000 CFM supply, 20,000 CFM exhaust                  |
| Air Conditioning   | 119 SF/Ton                                             |
| Support Facilities | Dimmer, Camera Room, Toilet Rooms and Janitor's Closet |
|                    |                                                        |