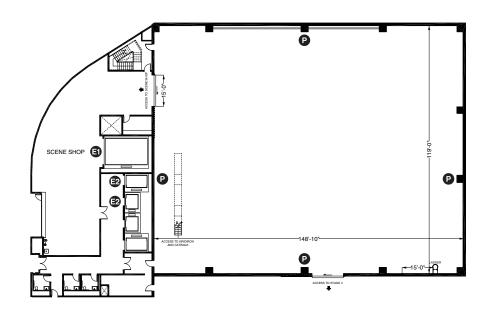

### Lower Stages (Level 1)

- P 440 AMP Bullswitch
- Shared Elevator Access
- Dedicated Elevator Access

#### Floor Plan

| Width x Lenght     | 148'-10" x 119'-0"                                     |
|--------------------|--------------------------------------------------------|
| Area               | 18,000 SF                                              |
| Height to Grid     | 45'                                                    |
| Power              | 7,200 AMPS                                             |
| HVAC               | 29,000 CFM supply, 20,000 CFM exhaust                  |
| Air Conditioning   | 119 SF/Ton                                             |
| Support Facilities | Dimmer, Camera Room, Toilet Rooms and Janitor's Closet |
| -                  |                                                        |