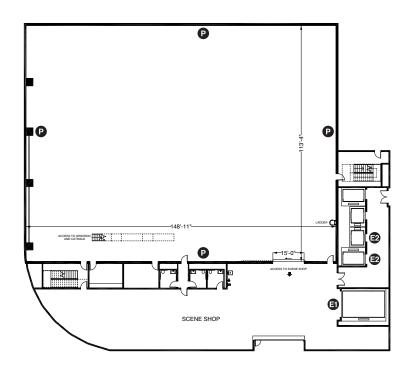

### Lower Stages (Level 1)

- P 440 AMP Bullswitch
- Shared Elevator Access
- Dedicated Elevator Access

#### Floor Plan

| Width x Lenght     | 148'-10" x 119'-0"                                     |
|--------------------|--------------------------------------------------------|
| Area               | 18,000 SF                                              |
| Height to Grid     | 45'                                                    |
| Power              | 7,200 AMPS                                             |
| HVAC               | 29,000 CFM supply, 20,000 CFM exhaust                  |
| Air Conditioning   | 119 SF/Ton                                             |
| Support Facilities | Dimmer, Camera Room, Toilet Rooms and Janitor's Closet |
| -                  |                                                        |