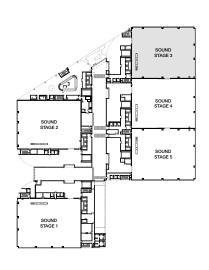

### Lower Stages (Level 1)

- P 440 AMP Bullswitch
- Shared Elevator Access
- Dedicated Elevator Access

#### Floor Plan

| 148'-11" x 115'-7"                                     |
|--------------------------------------------------------|
| 18,000 SF                                              |
| 45'                                                    |
| 7,200 AMPS                                             |
| 29,000 CFM supply, 20,000 CFM exhaust                  |
| 119 SF/Ton                                             |
| Dimmer, Camera Room, Toilet Rooms and Janitor's Closet |
|                                                        |