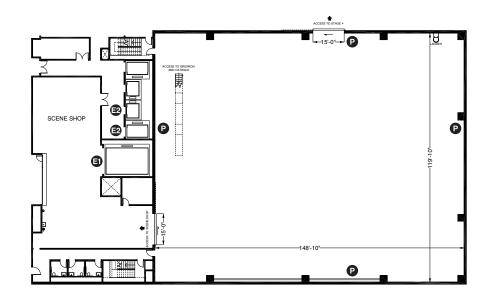

#### Floor Plan

| Width x Lenght     | 148'-10" x 119'-0"                                     |
|--------------------|--------------------------------------------------------|
| Area               | 18,000 SF                                              |
| Height to Grid     | 45'                                                    |
| Power              | 7,200 AMPS                                             |
| HVAC               | 29,000 CFM supply, 20,000 CFM exhaust                  |
| Air Conditioning   | 119 SF/Ton                                             |
| Support Facilities | Dimmer, Camera Room, Toilet Rooms and Janitor's Closet |
| -                  |                                                        |