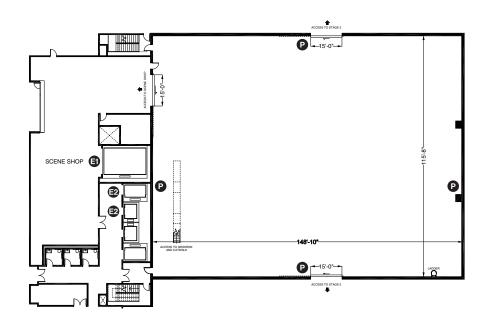

### Lower Stages (Level 1)

- P 440 AMP Bullswitch
- Shared Elevator Access
- Dedicated Elevator Access

#### Floor Plan

| Width x Lenght     | 148'-10" x 115'-8"                                     |
|--------------------|--------------------------------------------------------|
| Area               | 18,000 SF                                              |
| Height to Grid     | 45'                                                    |
| Power              | 7,200 AMPS                                             |
| HVAC               | 29,000 CFM supply, 20,000 CFM exhaust                  |
| Air Conditioning   | 119 SF/Ton                                             |
| Support Facilities | Dimmer, Camera Room, Toilet Rooms and Janitor's Closet |
|                    |                                                        |