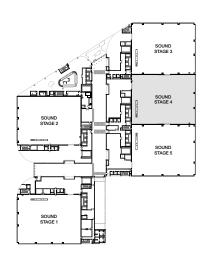

### Lower Stages (Level 1)

- P 440 AMP Bullswitch
- Shared Elevator Access
- Dedicated Elevator Access

#### Floor Plan

| Width x Lenght     | 148'-10" x 119'-10"                                    |
|--------------------|--------------------------------------------------------|
| Area               | 18,000 SF                                              |
| Height to Grid     | 45'                                                    |
| Power              | 7,200 AMPS                                             |
| HVAC               | 29,000 CFM supply, 20,000 CFM exhaust                  |
| Air Conditioning   | 119 SF/Ton                                             |
| Support Facilities | Dimmer, Camera Room, Toilet Rooms and Janitor's Closet |
|                    |                                                        |