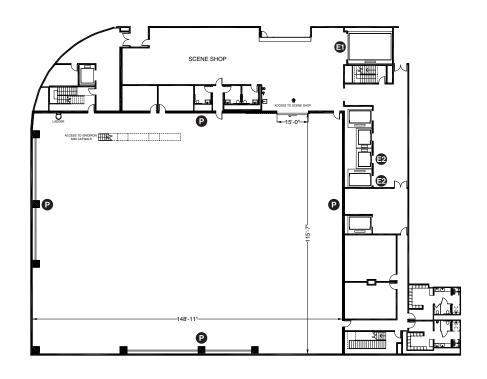

### Lower Stages (Level 1)

- P 440 AMP Bullswitch
- Shared Elevator Access
- Dedicated Elevator Access

#### Floor Plan

| 148'-11" x 115'-7"                                     |
|--------------------------------------------------------|
| 18,000 SF                                              |
| 45'                                                    |
| 7,200 AMPS                                             |
| 29,000 CFM supply, 20,000 CFM exhaust                  |
| 119 SF/Ton                                             |
| Dimmer, Camera Room, Toilet Rooms and Janitor's Closet |
|                                                        |